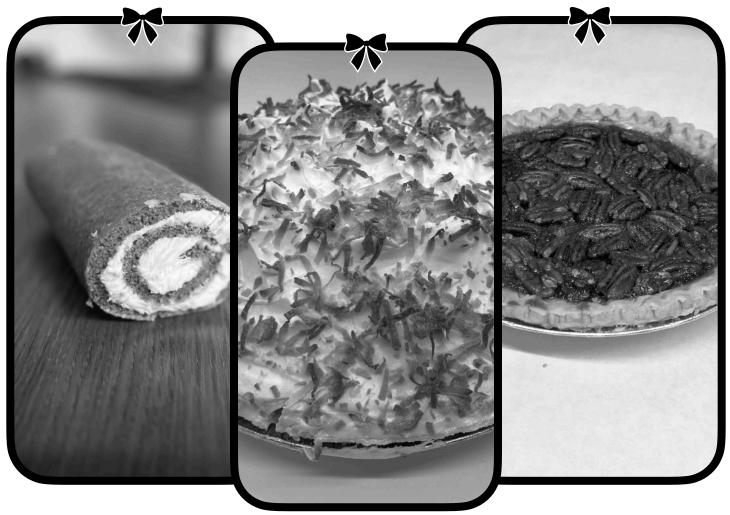

## The Classics

## Enjoy the timeless flavors that are perfect for any occasion!

Apple

Just like Grandma used to make! We use sliced apples in this traditional favorite.

Peach

Steam cooking our fresh peaches brings out their full, rich flavor.

Cherry

Only the juiciest cherries go into our traditional tart cherry pie.

Raisin

Plump, select raisins with just a hint of cinnamon make this a classic hit.

**Dutch Apple** 

*Our #1 Selling Pie* This traditional apple pie features a crumb topping.

Razzleberry

The perfect blend of blackberries, red raspberries, and blueberries.

Our products are manufactured on shared equipment in a facility that processes cinnamon, egg products, milk, nuts, peanuts, soy and wheat.