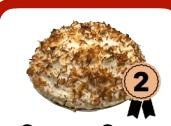

#### Chocolate Meringue

Decadently delicious, this rich, chocolate filled pie is topped with a fluffy and lightly toasted meringue.

**Coconut Cream** Take a Bite of Paradise! We add real coconut to our cream filling in this fan-favorite.