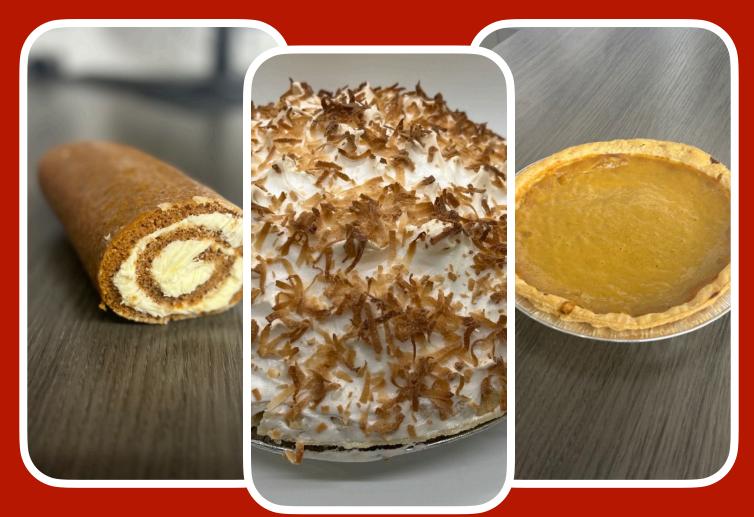

#### Chocolate Meringue

Decadently delicious, this rich, chocolate filled pie is topped with a fluffy and lightly toasted meringue.

**Coconut Cream** Take a Bite of Paradise! We add real coconut to our cream filling in this fan-favorite.

#### Deliciously sweet, cream-filled pies topped with our homemade meringue!