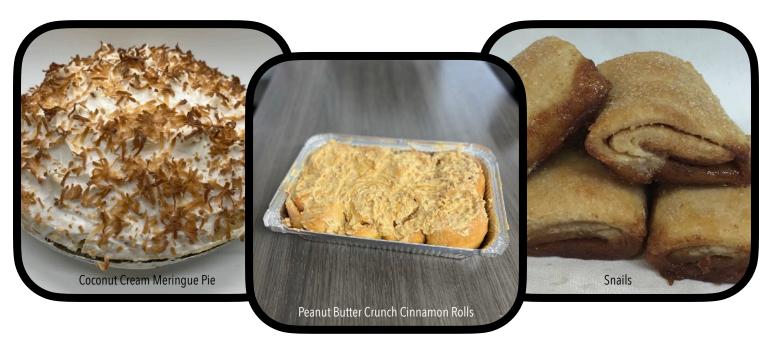

## **Let Us Do Your Baking**

**The Pie Shoppe** is celebrating 38 years of helping groups reach their financial goals through fundraising! Back in the fall of 1986, two moms from Conemaugh Township High School Band in Somerset County approached us about selling our pies as a fundraiser for their band. Since that time, we have helped over 5000 school organizations, churches, relay for life teams, band boosters, youth groups, boy scouts, sports teams and dance troupes reach their financial goals by selling our pies and rolls.

# W Cream Pies W

Deliciously sweet, cream-filled pies topped with our homemade meringue!

## **CINNAM@N R@LLS**

Eight of Our Deliciously-Sweet Cinnamon Rolls Made with the Original Recipe from 1947

cinnamon and maple.

#### **Snails**

Pie Dough Strips Rolled in Cinnamon, Sugar & Butter! Delicious with Coffee!