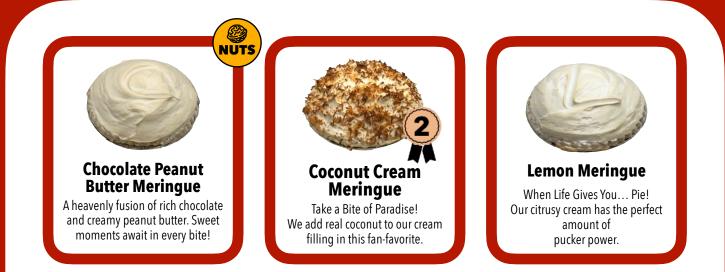

# 🐨 Cream Pies 👓

Deliciously sweet, cream-filled pies topped with our homemade meringue!