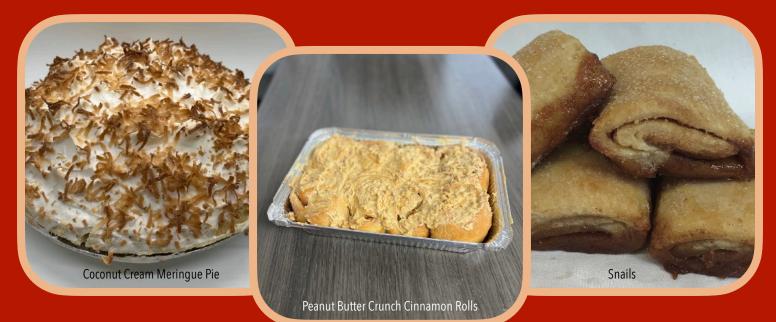

# 🐨 Cream Pies 👓

Deliciously sweet, cream-filled pies topped with our homemade meringue!

Peanut Butter Crunch Indulge in the ultimate comfort of a heavenly combination of nutty and sweet flavors.

Snails Pie Dough Strips Rolled in Cinnamon, Sugar & Butter! Delicious with Coffee!